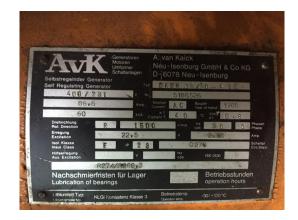

## Mobile Generator Set with Deutz Engine F 6 L 912

| Generating Set:           | mobile            | Gen Set:               | silent Set         |
|---------------------------|-------------------|------------------------|--------------------|
| Technical Data Engine:    |                   |                        |                    |
| Engine Manufacturer:      | Deutz             | Engine Type:           | F 6 L 912          |
| Engine No.:               |                   | Engine Power:          |                    |
| Cooling:                  | aircooled         | Starting:              | electrical 12 V DC |
| Rotation:                 | 1500 rpm          | Fuel:                  | heating oil EN 590 |
| Technical Data Generator: |                   |                        |                    |
| Generator Manufacturer:   | A van Kaick       | Gen Set:               | DKBN 38/60-4TS     |
| Gen No.:                  | 5186526           | Gen Power:             | 60 kVA             |
| Voltage:                  | 400 / 231 Volt    | Power Factor:          | cos phi 0,8        |
| Rotation:                 | 1500 rpm          |                        |                    |
| Control Unit:             |                   |                        |                    |
| Setup:                    | keystart          | Functions:             | Keystart           |
| Switch:                   | gen switch 3 pole | Delivery:              | Mounted            |
| Width ca. mm:             |                   | Depth ca. mm:          |                    |
| Height ca. mm:            |                   |                        |                    |
| Tank                      |                   |                        |                    |
| Setup:                    |                   |                        |                    |
| Width ca. mm:             |                   | Height ca. mm:         |                    |
| Depth ca. mm:             |                   | Capacity / Litre:      | 100                |
| Dimensions of unit:       |                   |                        |                    |
| Length ca. mm:            |                   | Height ca. mm:         |                    |
| Width ca. mm:             |                   | Weigth ca. KG:         |                    |
| Usage:                    |                   |                        |                    |
| State:                    | good condition    | year of manufacture:   | sold               |
| time of delivery:         | ex work           | Price plus VAT in ï¿⅓: | on request:        |
| Operating Hours:          | 4.740             |                        |                    |
| Location:                 | Verl - Germany    |                        |                    |
| Stock No:                 | 999               | Reserved:              | nein / no          |
|                           |                   |                        |                    |
|                           |                   |                        |                    |

Product Images