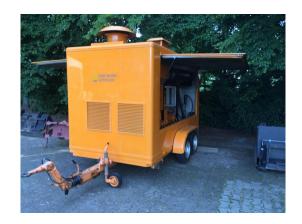

## Mobile Generator Set with Deutz Engine F 6 L 912

| Generating Set:           | mobile            | Gen Set:               | silent Set         |
|---------------------------|-------------------|------------------------|--------------------|
| Technical Data Engine:    |                   |                        |                    |
| Engine Manufacturer:      | Deutz             | Engine Type:           | F 6 L 912          |
| Engine No.:               |                   | Engine Power:          |                    |
| Cooling:                  | aircooled         | Starting:              | electrical 12 V DC |
| Rotation:                 | 1500 rpm          | Fuel:                  | heating oil EN 590 |
| Technical Data Generator: |                   |                        |                    |
| Generator Manufacturer:   | A van Kaick       | Gen Set:               | DKBN 38/60-4TS     |
| Gen No.:                  | 5186526           | Gen Power:             | 60 kVA             |
| Voltage:                  | 400 / 231 Volt    | Power Factor:          | cos phi 0,8        |
| Rotation:                 | 1500 rpm          |                        |                    |
| Control Unit:             |                   |                        |                    |
| Setup:                    | keystart          | Functions:             | Keystart           |
| Switch:                   | gen switch 3 pole | Delivery:              | Mounted            |
| Width ca. mm:             |                   | Depth ca. mm:          |                    |
| Height ca. mm:            |                   |                        |                    |
| Tank                      |                   |                        |                    |
| Setup:                    |                   |                        |                    |
| Width ca. mm:             |                   | Height ca. mm:         |                    |
| Depth ca. mm:             |                   | Capacity / Litre:      | 100                |
| Dimensions of unit:       |                   |                        |                    |
| Length ca. mm:            |                   | Height ca. mm:         |                    |
| Width ca. mm:             |                   | Weigth ca. KG:         |                    |
| Usage:                    |                   |                        |                    |
| State:                    | good condition    | year of manufacture:   | sold               |
| time of delivery:         | ex work           | Price plus VAT in ï¿⅓: | on request:        |
| Operating Hours:          | 4.740             |                        |                    |
| Location:                 | Verl - Germany    |                        |                    |
| Stock No:                 | 999               | Reserved:              | nein / no          |
|                           |                   |                        |                    |
|                           |                   |                        |                    |

Product Images