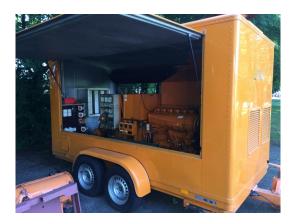

## Mobile Generator Set with Deutz Engine F 6 L 912

| Generating Set:           | mobile            | Gen Set:               | silent Set         |
|---------------------------|-------------------|------------------------|--------------------|
| Technical Data Engine:    |                   |                        |                    |
| Engine Manufacturer:      | Deutz             | Engine Type:           | F 6 L 912          |
| Engine No.:               |                   | Engine Power:          |                    |
| Cooling:                  | aircooled         | Starting:              | electrical 12 V DC |
| Rotation:                 | 1500 rpm          | Fuel:                  | heating oil EN 590 |
| Technical Data Generator: |                   |                        |                    |
| Generator Manufacturer:   | A van Kaick       | Gen Set:               | DKBN 38/60-4TS     |
| Gen No.:                  | 5186526           | Gen Power:             | 60 kVA             |
| Voltage:                  | 400 / 231 Volt    | Power Factor:          | cos phi 0,8        |
| Rotation:                 | 1500 rpm          |                        |                    |
| Control Unit:             |                   |                        |                    |
| Setup:                    | keystart          | Functions:             | Keystart           |
| Switch:                   | gen switch 3 pole | Delivery:              | Mounted            |
| Width ca. mm:             |                   | Depth ca. mm:          |                    |
| Height ca. mm:            |                   |                        |                    |
| Tank                      |                   |                        |                    |
| Setup:                    |                   |                        |                    |
| Width ca. mm:             |                   | Height ca. mm:         |                    |
| Depth ca. mm:             |                   | Capacity / Litre:      | 100                |
| Dimensions of unit:       |                   |                        |                    |
| Length ca. mm:            |                   | Height ca. mm:         |                    |
| Width ca. mm:             |                   | Weigth ca. KG:         |                    |
| Usage:                    |                   |                        |                    |
| State:                    | good condition    | year of manufacture:   | sold               |
| time of delivery:         | ex work           | Price plus VAT in ï¿⅓: | on request:        |
| Operating Hours:          | 4.740             |                        |                    |
| Location:                 | Verl - Germany    |                        |                    |
| Stock No:                 | 999               | Reserved:              | nein / no          |
|                           |                   |                        |                    |
|                           |                   |                        |                    |

Product Images