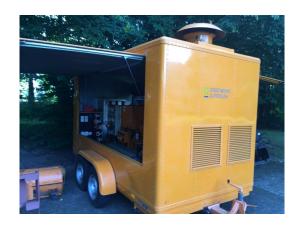

## Mobile Generator Set with Deutz Engine F 6 L 912

| Generating Set:           | mobile            | Gen Set:               | silent Set         |
|---------------------------|-------------------|------------------------|--------------------|
| Technical Data Engine:    |                   |                        |                    |
| Engine Manufacturer:      | Deutz             | Engine Type:           | F 6 L 912          |
| Engine No.:               |                   | Engine Power:          |                    |
| Cooling:                  | aircooled         | Starting:              | electrical 12 V DC |
| Rotation:                 | 1500 rpm          | Fuel:                  | heating oil EN 590 |
| Technical Data Generator: |                   |                        |                    |
| Generator Manufacturer:   | A van Kaick       | Gen Set:               | DKBN 38/60-4TS     |
| Gen No.:                  | 5186526           | Gen Power:             | 60 kVA             |
| Voltage:                  | 400 / 231 Volt    | Power Factor:          | cos phi 0,8        |
| Rotation:                 | 1500 rpm          |                        |                    |
| Control Unit:             |                   |                        |                    |
| Setup:                    | keystart          | Functions:             | Keystart           |
| Switch:                   | gen switch 3 pole | Delivery:              | Mounted            |
| Width ca. mm:             |                   | Depth ca. mm:          |                    |
| Height ca. mm:            |                   |                        |                    |
| Tank                      |                   |                        |                    |
| Setup:                    |                   |                        |                    |
| Width ca. mm:             |                   | Height ca. mm:         |                    |
| Depth ca. mm:             |                   | Capacity / Litre:      | 100                |
| Dimensions of unit:       |                   |                        |                    |
| Length ca. mm:            |                   | Height ca. mm:         |                    |
| Width ca. mm:             |                   | Weigth ca. KG:         |                    |
| Usage:                    |                   |                        |                    |
| State:                    | good condition    | year of manufacture:   | sold               |
| time of delivery:         | ex work           | Price plus VAT in ï¿⅓: | on request:        |
| Operating Hours:          | 4.740             |                        |                    |
| Location:                 | Verl - Germany    |                        |                    |
| Stock No:                 | 999               | Reserved:              | nein / no          |
|                           |                   |                        |                    |
|                           |                   |                        |                    |

Product Images